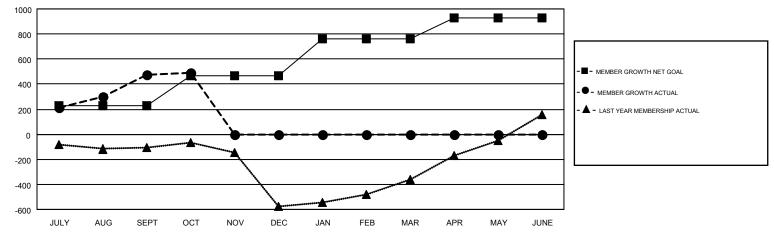

## GMT MONTHLY MEMBERSHIP PROGRESS REPORT

Multiple District 404

Results as of: 10/31/2018

LOCATION: NIGERIA

GMT CA 6-Afr

| Clubs         |               |             |               | Members               |                           |                         |                                                    |  |
|---------------|---------------|-------------|---------------|-----------------------|---------------------------|-------------------------|----------------------------------------------------|--|
|               | RESULTS FOR   | R 2018-2019 |               | RESULTS FOR 2018-2019 |                           |                         |                                                    |  |
| QUARTER       | NEW CLUB GOAL | NEW CLUBS   | DROPPED CLUBS | QUARTER               | MEMBER GROWTH NET<br>GOAL | MEMBER GROWTH<br>ACTUAL | DROPPED<br>MEMBERS ACTUAL<br>(including transfers) |  |
| JULY/AUG/SEPT | 7             | 20          | 7             | JULY/AUG/SEPT         | 230                       | 722                     | 210                                                |  |
| OCT/NOV/DEC   | 9             | 1           | 2             | OCT/NOV/DEC           | 240                       | 114                     | 86                                                 |  |
| JAN/FEB/MAR   | 8             | 0           | 0             | JAN/FEB/MAR           | 290                       | 0                       | 0                                                  |  |
| APR/MAY/JUNE  | 8             | 0           | 0             | APR/MAY/JUNE          | 170                       | 0                       | 0                                                  |  |

## GOALS AND ACTUAL MEMBERS CUMULATIVE

| DROPPED CLUBS: 9  DROPPED MEMBERS |     | 111 CLUBS OF 303 ADDED 1 OR MORE<br>NEW MEMBERS | GENDER DISTRII<br>MALE<br>FEMALE | 4,210 (59.89%)<br>2,820 (40.11%) |     |
|-----------------------------------|-----|-------------------------------------------------|----------------------------------|----------------------------------|-----|
| DECEASED                          | 8   | CLICK HERE FOR CUMULATIVE                       | TOTAL FAMILY UNIT MEMBERS        |                                  | 484 |
| CLUB CANCELLED 140 OTHER 147      |     | MEMBERSHIP DATA                                 | FAMILY MEMBERS PAYING HALF       |                                  | 278 |
| TOTAL                             | 295 |                                                 | DUES                             |                                  |     |