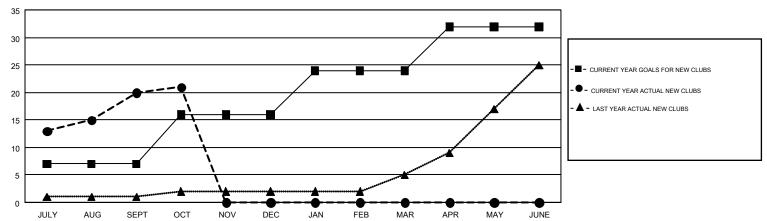

## GMT MONTHLY MEMBERSHIP PROGRESS REPORT

Multiple District 404

Results as of: 10/31/2018

LOCATION: NIGERIA

GMT CA 6-Afr

| Clubs         |               |             |               | Members               |                           |                         |                                                    |  |
|---------------|---------------|-------------|---------------|-----------------------|---------------------------|-------------------------|----------------------------------------------------|--|
|               | RESULTS FOR   | R 2018-2019 |               | RESULTS FOR 2018-2019 |                           |                         |                                                    |  |
| QUARTER       | NEW CLUB GOAL | NEW CLUBS   | DROPPED CLUBS | QUARTER               | MEMBER GROWTH NET<br>GOAL | MEMBER GROWTH<br>ACTUAL | DROPPED<br>MEMBERS ACTUAL<br>(including transfers) |  |
| JULY/AUG/SEPT | 7             | 20          | 7             | JULY/AUG/SEPT         | 230                       | 722                     | 210                                                |  |
| OCT/NOV/DEC   | 9             | 1           | 2             | OCT/NOV/DEC           | 240                       | 114                     | 86                                                 |  |
| JAN/FEB/MAR   | 8             | 0           | 0             | JAN/FEB/MAR           | 290                       | 0                       | 0                                                  |  |
| APR/MAY/JUNE  | 8             | 0           | 0             | APR/MAY/JUNE          | 170                       | 0                       | 0                                                  |  |

## GOALS AND ACTUAL NEW CLUBS CUMULATIVE